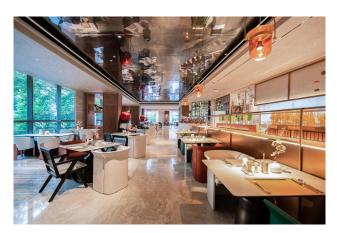

#### CAFÉ MARCO

Located on the second floor, Marco Polo's signature restaurant with open kitchens, featuring Asian and international cuisine. Where food meets fashion. Its stylish environment, innovative breakfast buffet, and sumptuous a-la-carte selection are perfect for after-shopping dining pleasure.