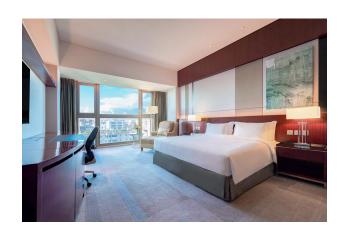

### CONTINENTAL SUPERIOR ROOM

Luxuriously designed and furnished with superior amenities, the Continental Club rooms are located on the 10th to 12th floor of the hotel with an average size of 32 sq m /344 sq ft to 39 sq m /419.6 sq ft. Guests staying in these Continental Club rooms enjoy access to the exclusive Continental Club Lounge with premium services and benefits.

### **Continental Club**

The continental Club offers the ultimate in luxury accommodation and personalized service, combining contemporary elegance and refinement with the highest standards of professionalism.