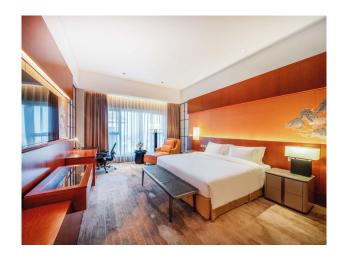

Marco Polo Jinjiang is home to 280 well-appointed rooms and suites where elegance and comfort come as a standard fitting. It is the preferred hotel of today's business and leisure travelers.

Ranging from the comfortable Superior Rooms to the Continental Club Rooms, guests will never have to compromise with their choice of room. The space and comfort of every room and suite is further enhanced by the hotel 's attentive service.

## **Guestrooms**

#### **SUPERIOR ROOM**

Exquisitely designed and furnished city view rooms located on the 5th to 6th floor of the hotels with an average room size of 35 sq m / 376 sq ft to 43 sq m / 462 sq ft.