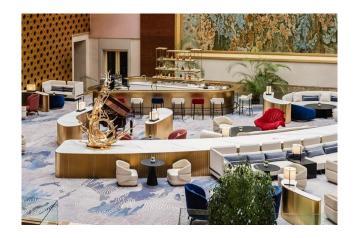

#### LOBBY LOUNGE

The one of the best conversation place with a warm, friendly atmosphere for all patrons. Serving afternoon tea, drinks, cocktails, wines, beers, tea, coffee and snacks.

Operating hours12:00-22:00