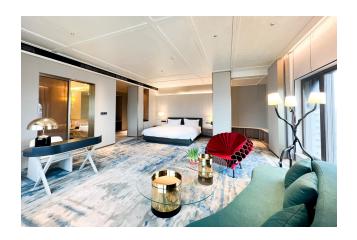

### **SUITE**

### **SPECIALTY SUITE**

The Specialty Suites pamper guests with comfortable living rooms, well facilities and considerate service. Flexibility in design enables the suite to be divided into one or two bedrooms.

## **CONTINENTAL PREMIERE SUITE**

Located on the 15th floor of the hotel and sprawling at 58 sq m/624 sq ft to 90 sq m/968 sq ft, the specialty Suites pamper guests with comfortable living rooms, well facilities and considerate service. Flexibility in design enables the suite to be divided into one or two bedrooms.

### MARCO POLO SUITE

Located on the 15th floor of the hotel and sprawling at 100 sq m/1076 sq ft , the Marco Polo Suite pamper guests with comfortable living rooms, well facilities and considerate service. Flexibility in design enables the suite with one bedrooms.