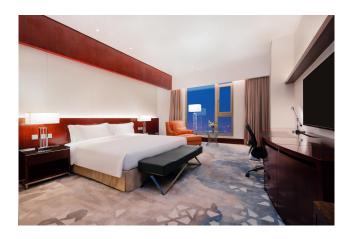

#### **DELUXE ROOM**

Located on 7th to 9th floor of the hotel, the Deluxe Rooms are elegantly appointed and offering city views. The 32sq m / 344 sq ft to 39 sq m / 419 sq ft size room.

### CONTINENTAL SUPERIOR ROOM

Luxuriously designed and furnished with superior amenities, the Continental Club rooms are located on the 10th to 12th floor of the hotel with an average size of 32 sq m /344 sq ft to 39 sq m /419.6 sq ft. Guests staying in these Continental Club rooms enjoy access to the exclusive Continental Club Lounge with premium services and benefits.