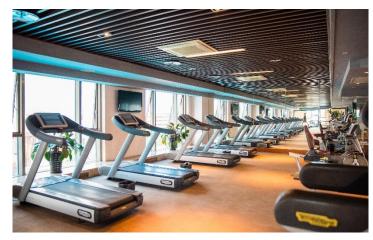

### **HEALTH AND FITNESS CENTRE**

Spanning over 396 sq m, the fitness centre located on the 7th floor of the hotel is extensively equipped to international standard.

Operating hours o6:00-23:00