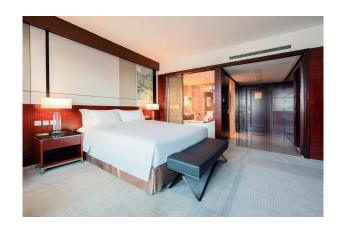

#### **SUPERIOR ROOM**

Exquisitely designed and furnished city view rooms located on the 5th to 6th floor of the hotels with an average room size of 35 sq m / 376 sq ft to 43 sq m / 462 sq ft.

#### **DELUXE ROOM**

Located on 7th to 9th floor of the hotel, the Deluxe Rooms are elegantly appointed and offering city views. The 32sq m / 344 sq ft to 39 sq m / 419 sq ft size room.